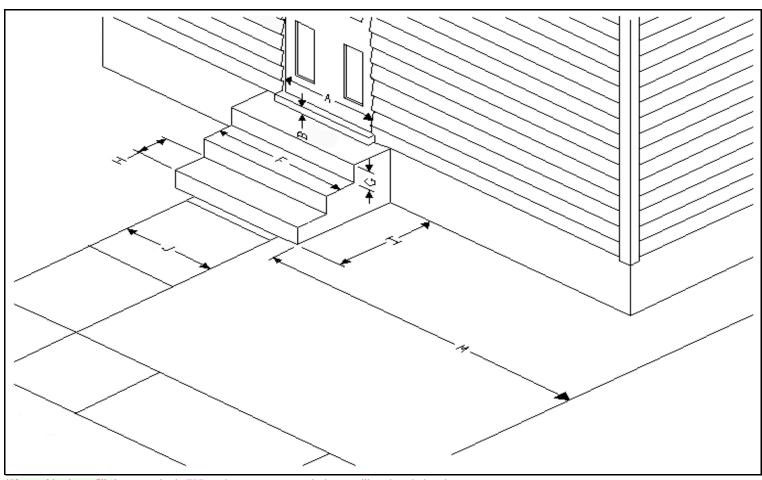

Customer Name:

\*If everything is not filled out completely TJ Rampit cannot guarantee the layout will work as designed.

| N.4                               |                    |     |
|-----------------------------------|--------------------|-----|
| Measuremets:                      |                    |     |
| A) Door Size: (Measure entry way) |                    | II  |
| 11) Boot Size. (Wedsare endy way) |                    |     |
| B) Rise at Door Exterior:         | Interior:          | "   |
| F) Width of Steps:                | -" H) Tread Depth: | n . |
| G) Rise of Steps (ea):            | "                  |     |
| H) Depth of Steps: (ea)           | "                  |     |
| I) Depth of Steps: (Total)        | "                  |     |
| J) Sidewalk Width:                | п<br>—             |     |
| M) Steps to Driveway:             | n                  |     |