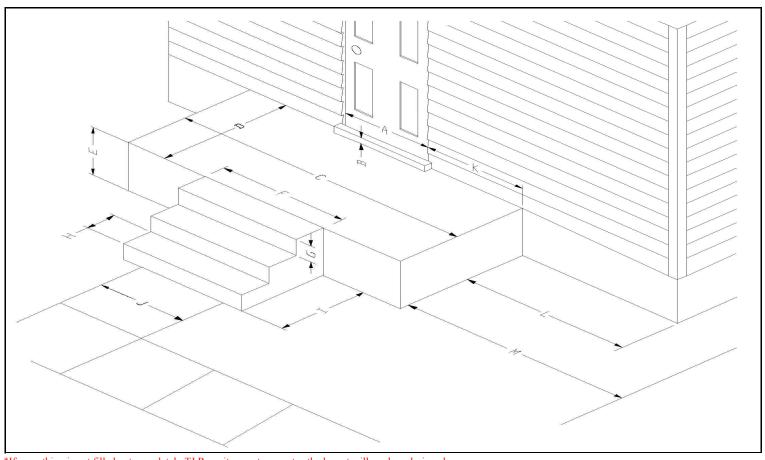

Customer Name:

\*If everything is not filled out completely TJ Rampit cannot guarantee the layout will work as designed. Measurements: Yard Slopes - Very Important (String/Laser level) Yes: 🔘 No: O Measurement: A) Door Size: (Measure entry way) B) Rise at Door Exterior: " Interior: " Total Rise (with yard slope): Existing Handrails (Can we remove?) C) Porch Width: " D) Porch Depth: ○Yes: ○ No: E) Rise at Porch: \_\_\_\_\_ F) Width of Steps: \_\_\_\_ Type of Chair: (MODEL NUMBER OR NAME) G) Rise of Steps (ea): H) Tread Depth: Notes: I) Depth of Steps: \_\_\_\_ J) Sidewalk Width: \_\_\_\_ K) Door to corner of porch: L) Porch to corner of house: M) Porch to driveway: Evaluator's Company: Evaluator's Name: Date: